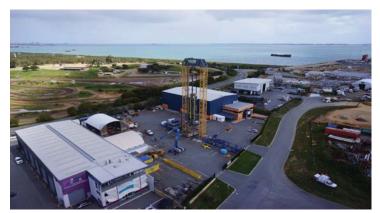

Located in the heart of Perth's oil & gas support precinct in Western Australia, ICON's dedicated workshop and custom built test facility for equipment assembly and dynamic testing boasts a test tower, significant workshop space, laydown and storage areas as well as office and meeting room facilities for project teams.

#### **Facilities**

- ► **6500m² secure, serviced facility** (2000m² indoor workshop with overhead gantry; 4500m² outdoor hard stand and storage area)
- ► 40m high, 150 tonne custom built test tower replicating an offshore drilling derrick, incorporating ICON's unique programmable, automated heave simulator
- Onsite office facilities and meeting rooms for project teams
- ► Ideally located close to marine loadout facilities