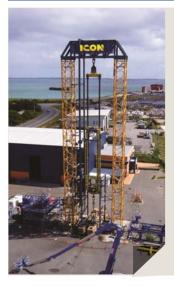

# ICON Test Tower

ICON's test tower enables a wide range of testing to be conducted in the safety of a fixed tower. Contact us to see how we can customise test programs to suit your project requirements.

## **ICON Test Tower – Applications and Benefits**

- ▶ Ideally suited for vertical rig-up / stack-up tests of drilling and completions equipment in a simulated derrick prior to offshore mobilisation.
- ► Full scale system integration testing, interface testing and function testing eliminates potential costly downtime offshore.
- Extended operational testing of heave compensation systems replicating offshore heave conditions – proves equipment operability and reliability.
- ► Crew training and equipment familiarisation in a controlled environment enhances safety and efficiency of offshore operations.

For a video of our Test Tower in action please go to: www.iconeng.com.au.