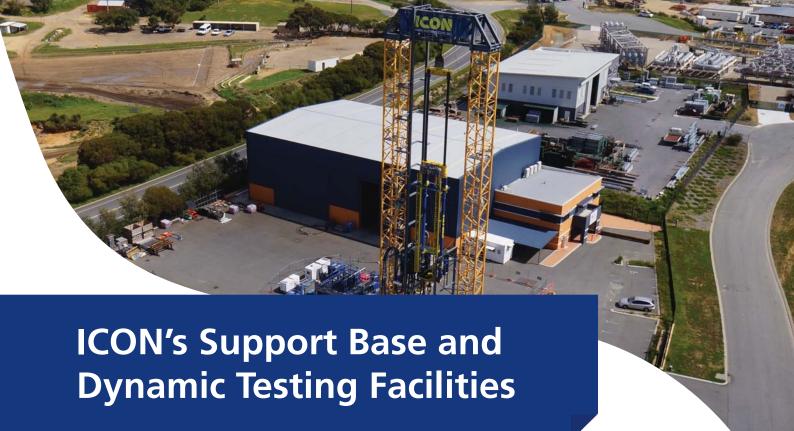

Located in the heart of Perth's oil & gas support precinct in Western Australia, ICON's dedicated workshop and custom built test facility for equipment assembly and dynamic testing boasts a test tower, significant workshop space, laydown and storage areas as well as office and meeting room facilities for project teams.

#### **Facilities**

- ► **6500m² secure, serviced facility** (2000m² indoor workshop with overhead gantry; 4500m² outdoor hard stand and storage area)
- ► 40m high, 150 tonne custom built test tower replicating an offshore drilling derrick, incorporating ICON's unique programmable, automated heave simulator
- Onsite office facilities and meeting rooms for project teams
- ► Ideally located close to marine loadout facilities