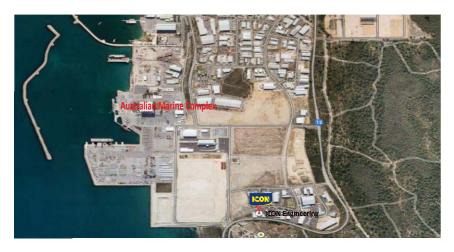

Located in the heart of Perth's oil & gas support precinct in Western Australia, ICON's dedicated workshop and custom built test facility for equipment assembly and dynamic testing boasts a test tower, significant workshop space, laydown and storage areas as well as office and meeting room facilities for project teams.

#### **Facilities**

- ► **6500m² secure, serviced facility** (2000m² indoor workshop with overhead gantry; 4500m² outdoor hard stand and storage area)
- ► 40m high, 150 tonne custom built test tower replicating an offshore drilling derrick, incorporating ICON's unique programmable, automated heave simulator
- Onsite office facilities and meeting rooms for project teams
- ► Ideally located close to marine loadout facilities