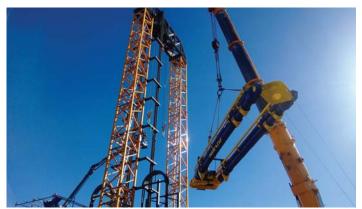

# ICON Test Tower

ICON's test tower enables a wide range of testing to be conducted in the safety of a fixed tower. Contact us to see how we can customise test programs to suit your project requirements.

## **ICON Test Tower – Applications and Benefits**

- ▶ Ideally suited for vertical rig-up / stack-up tests of drilling and completions equipment in a simulated derrick prior to offshore mobilisation.
- ► Full scale system integration testing, interface testing and function testing eliminates potential costly downtime offshore.
- Extended operational testing of heave compensation systems replicating offshore heave conditions – proves equipment operability and reliability.
- ► Crew training and equipment familiarisation in a controlled environment enhances safety and efficiency of offshore operations.